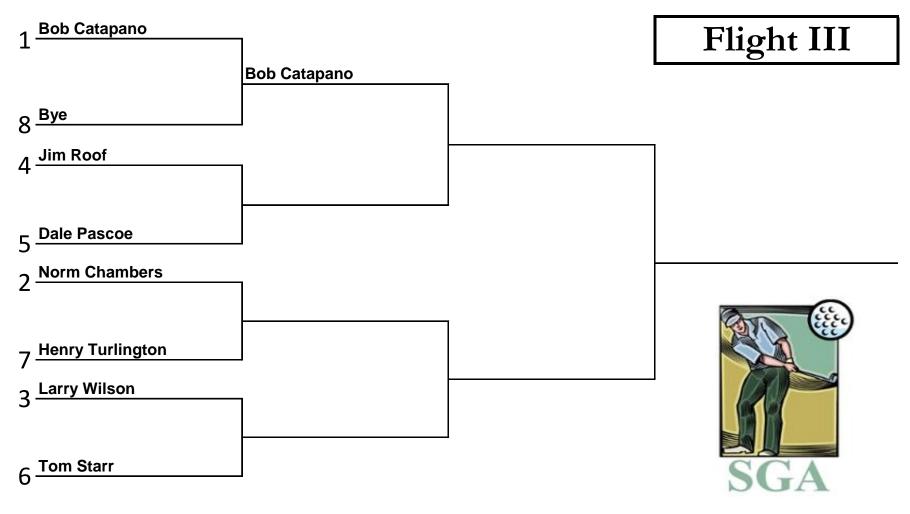

| Round 1        | Round 2        | Round 3          | Championship Round |
|----------------|----------------|------------------|--------------------|
| Apr 14 - May 4 | May 5 - May 25 | May 26 - June 15 | After June 15      |