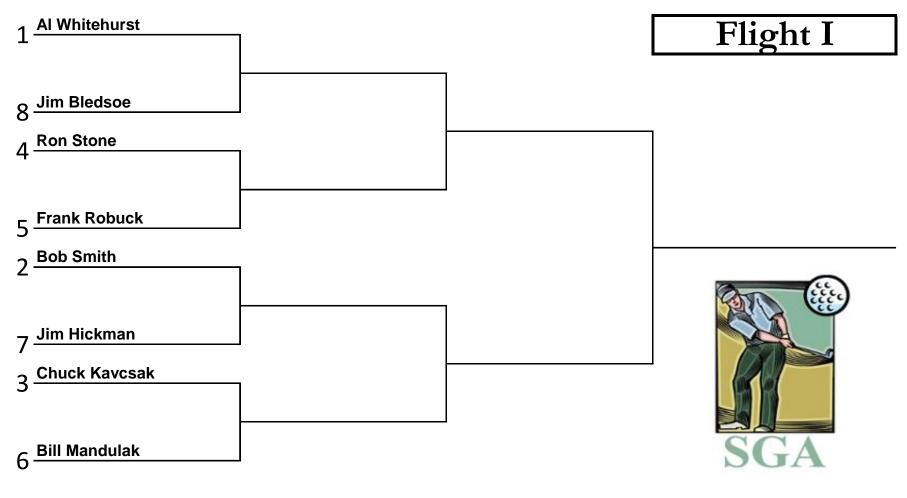

| Round 1        | Round 2        | Round 3          | Championship Round |
|----------------|----------------|------------------|--------------------|
| Apr 14 - May 4 | May 5 - May 25 | May 26 - June 15 | After June 15      |