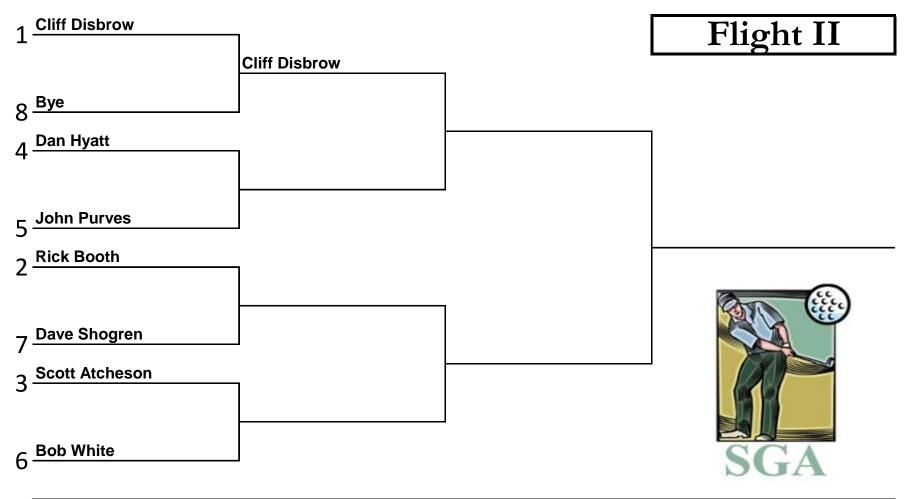

| Round 1        | Round 2        | Round 3          | Championship Round |
|----------------|----------------|------------------|--------------------|
| Apr 14 - May 4 | May 5 - May 25 | May 26 - June 15 | After June 15      |