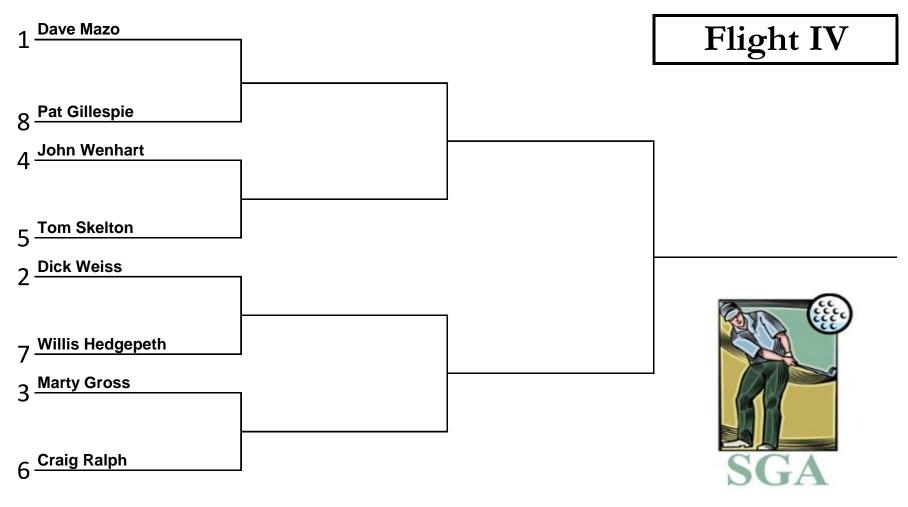

| Round 1        | Round 2        | Round 3          | Championship Round |
|----------------|----------------|------------------|--------------------|
| Apr 14 - May 4 | May 5 - May 25 | May 26 - June 15 | After June 15      |