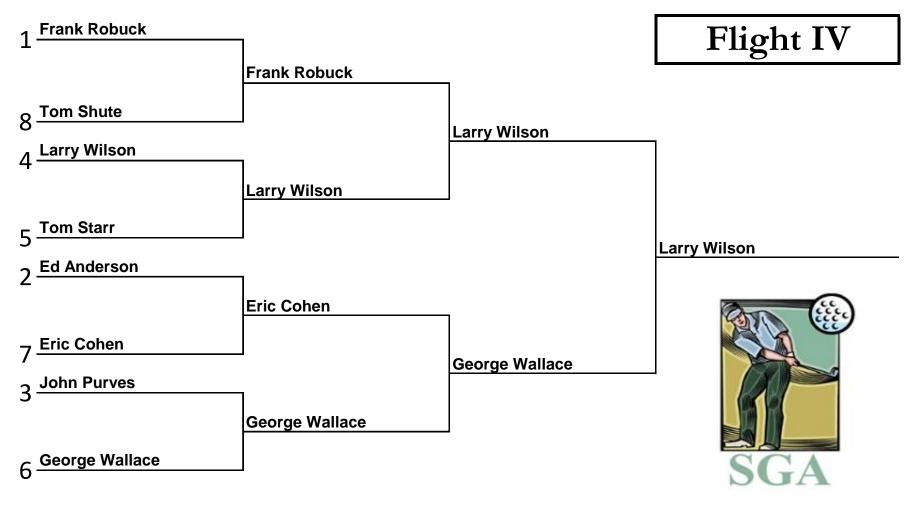

| Round 1         | Round 2         | Round 3        | Championship Round |
|-----------------|-----------------|----------------|--------------------|
| June 1- June 30 | July 1- July 31 | Aug 1 - Aug 31 | Before Sept 30     |