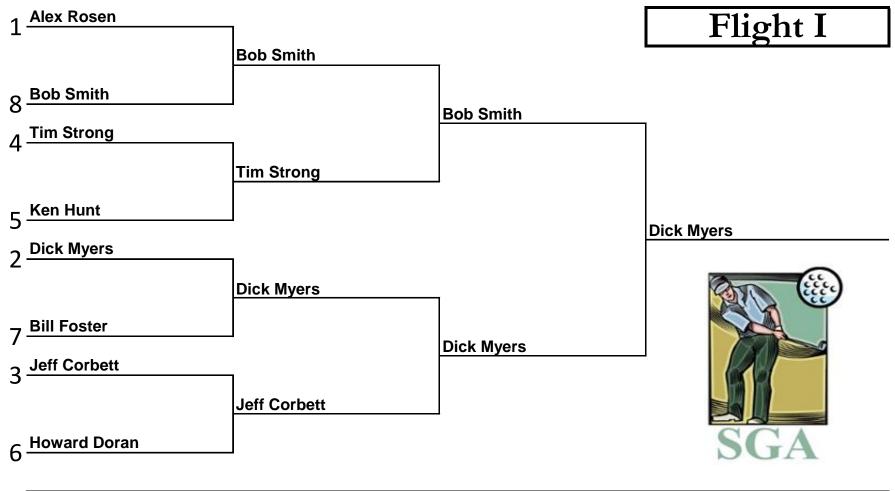

| Round 1         | Round 2         | Round 3        | Championship Round |
|-----------------|-----------------|----------------|--------------------|
| June 1- June 30 | July 1- July 31 | Aug 1 - Aug 31 | Before Sept 30     |