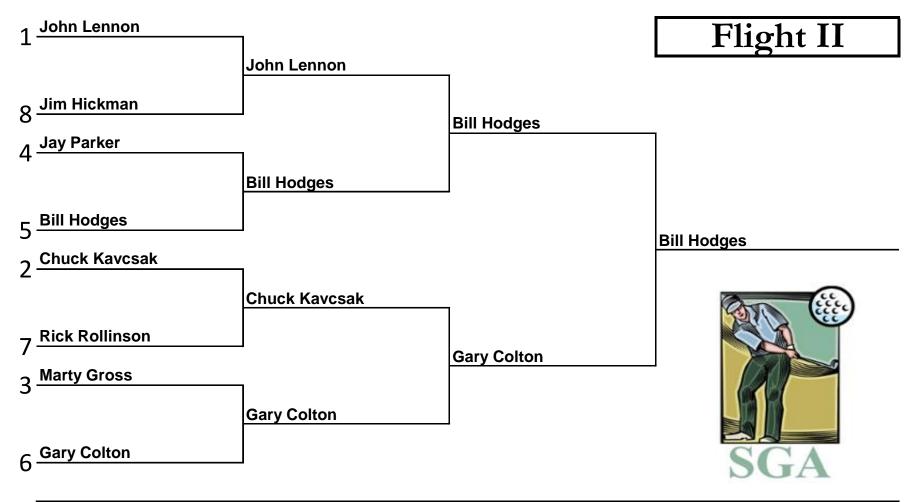

| Round 1         | Round 2         | Round 3        | Championship Round |
|-----------------|-----------------|----------------|--------------------|
| June 1- June 30 | July 1- July 31 | Aug 1 - Aug 31 | Before Sept 30     |