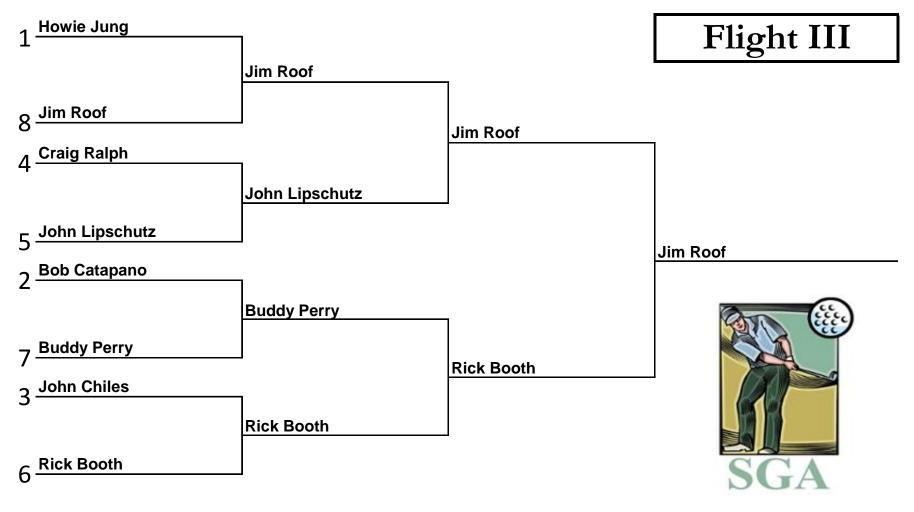

| Round 1         | Round 2         | Round 3        | Championship Round |
|-----------------|-----------------|----------------|--------------------|
| June 1- June 30 | July 1- July 31 | Aug 1 - Aug 31 | Before Sept 30     |