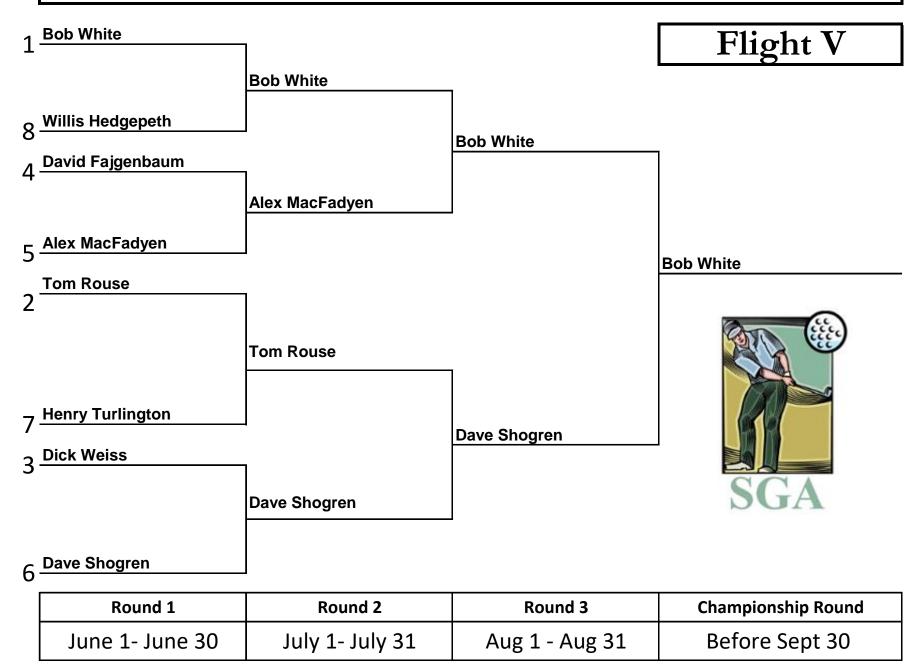

| Round 1         | Round 2         | Round 3        | Championship Round |
|-----------------|-----------------|----------------|--------------------|
| June 1- June 30 | July 1- July 31 | Aug 1 - Aug 31 | Before Sept 30     |