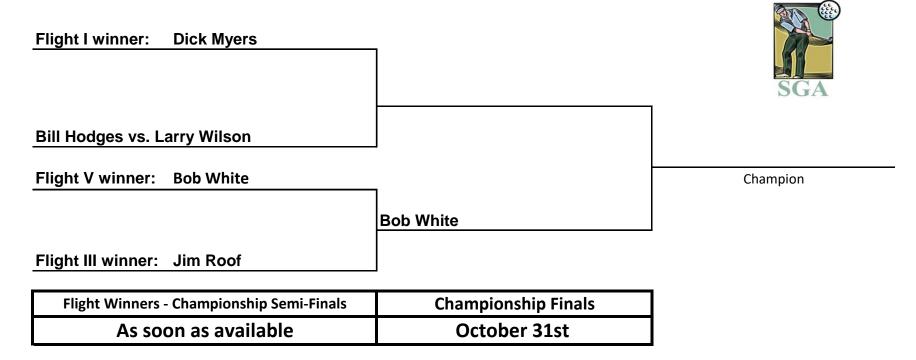

| Round 1         | Round 2         | Round 3        | Championship Round |
|-----------------|-----------------|----------------|--------------------|
| June 1- June 30 | July 1- July 31 | Aug 1 - Aug 31 | Before Sept 30     |